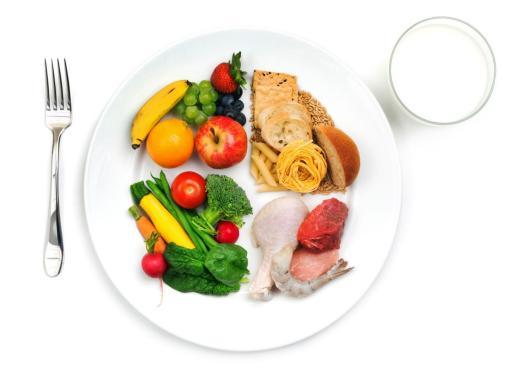

# Meals & Food Components

- Five food components
- Offer the minimum serving sizes for a reimbursable meal

#### **Breakfast**

- Three of the five food components:
  - Milk

Vegetable, fruit, or both

- Grains

## Lunch or Supper

- Five food components:
  - Milk
  - Meat/Meat Alternates
  - Vegetables
  - Fruits
  - Grains

#### Snack

- Select two of the five food components:
  - Milk
  - Meat/Meat Alternates
  - Vegetables
  - Fruits
  - Grains