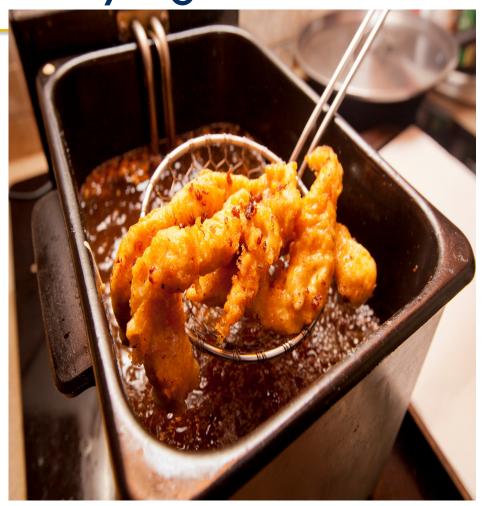

## Deep-Fat Frying

- May not be used to prepare meals on-site
  - Includes central and satellite kitchens
- Defined as food submerged in hot oil or other fat
- Can be dangerous
- Too many deep-fat fried foods may contribute to chronic illnesses

#### Foods Fried Off-Site

- May purchase from commercial manufacturer
  - Pre-fried
  - Flash-fried
  - Par-fried
  - Deep-fat fried

May not deep-fry when reheating